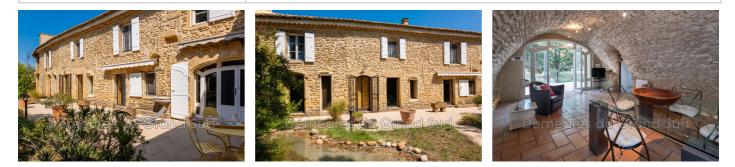

## Ref. 682V620M - Châteauneuf-du-Pape

Old 19th century farm.

Located in a historic and renowned village, the building is made of stone and was renovated between 1985 and 1986 with quality materials, then extensions and developments were added, allowing three separate dwellings to be created, this complex is structured around a courtyard and a garden:

- A main house of approximately 330 m<sup>2</sup>, comprising 4 bedrooms, one of which is en suite, and two bathrooms, 2 beautiful living rooms with fireplaces, an office, a library lounge, a kitchen and a very beautiful vaulted room with exposed stone. All the rooms are very bright and...