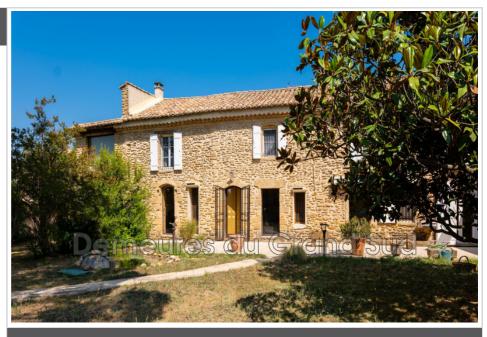

## Ref. 682V620M - Châteauneuf-du-Pape

Old 19th century farm.

Located in a historic and renowned village, the building is made of stone and was renovated between 1985 and 1986 with quality materials, then extensions and developments were added, allowing three separate dwellings to be created, this complex is structured around a courtyard and a garden:

- A main house of approximately 330 m<sup>2</sup>, comprising 4 bedrooms, one of which is en suite, and two bathrooms, 2 beautiful living rooms with fireplaces, an office, a library lounge, a kitchen and a very beautiful vaulted room with exposed stone. All the rooms are very bright and...