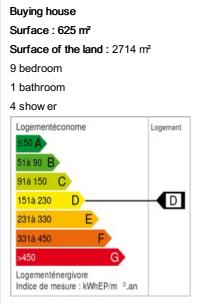

## Ref. 682V620M - Châteauneuf-du-Pape

Old 19th century farm.

Located in a historic and renowned village, the building is made of stone and was renovated between 1985 and 1986 with quality materials, then extensions and developments were added, allowing three separate dwellings to be created, this complex is structured around a courtyard and a garden:

- A main house of approximately 330 m<sup>2</sup>, comprising 4 bedrooms, one of which is en suite, and two bathrooms, 2 beautiful living rooms with fireplaces, an office, a library lounge, a kitchen and a very beautiful vaulted room with exposed stone. All the rooms are very bright and...