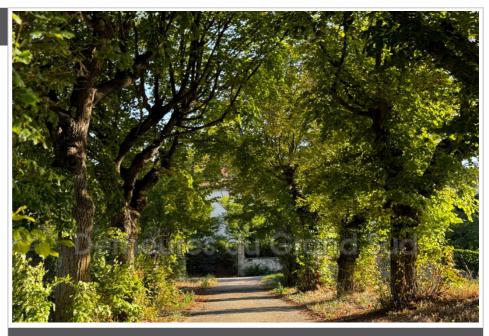

## Ref. 682V618M - Caromb

Exclusive - Former 19th century farmhouse on 24hrs.

Its dominant position in a peaceful setting in the countryside gives it lovely unobstructed views and a very pleasant atmosphere.

Some period features remain and the whole property needs to be completely restored. A sleeping beauty.

The total floor surface area of the buildings is approx. 900  $m^2$  (9,229 sq ft) and comprises 3...