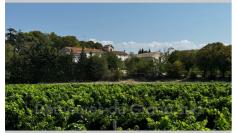

## Ref. 682V618M - Caromb

Exclusive - Former 19th century farmhouse on 24hrs.

Its dominant position in a peaceful setting in the countryside gives it lovely unobstructed views and a very pleasant atmosphere.

This magnificent building is made of stone and the facades have probably been rendered in the 70's, at which time part of the building was remodelled into 2 individual flats, then a 3rd part above two barns.