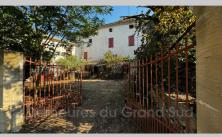

## Ref. 682V618M - Caromb

Exclusive - Former 19th century farmhouse on 24hrs.

Its dominant position in a peaceful setting in the countryside gives it lovely unobstructed views and a very pleasant atmosphere.

This magnificent building is made of stone and the facades have probably been rendered in the 70's, at which time part of the building was remodelled into 2 individual flats, then a 3rd part above two barns.

Some period features remain and the whole property needs to be completely restored. A sleeping beauty.

The total floor surface area of the buildings is approx. 900  $m^2$  (9,229 sq ft) and comprises 3...