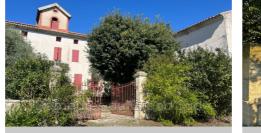

## Ref. 682V618M - Caromb

Exclusive - Former 19th century farmhouse on 24hrs.

Its dominant position in a peaceful setting in the countryside gives it lovely unobstructed views and a very pleasant atmosphere.

This magnificent building is made of stone and the facades have probably been rendered in the 70's, at which time part of the building was remodelled into 2 individual flats, then a 3rd part above two barns.

Some period features remain and the whole property needs to be completely restored. A sleeping beauty.

The total floor surface area of the buildings is approx. 900  $m^2$  (9,229 sq ft) and comprises 3...